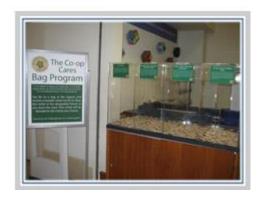

y color recycling bin counts, so long as it's not trash!
- 3.) If you turn the dial while standing underneath this low flow efficiency fixture you are sure to get wet!



Q: How many gallons can be saved per minute by taking a shorter shower?

A: b.) 5-10

a.) 20-30

b.) 5-10

c.) 1-2

4.) This high efficiency appliance rumbles and rolls and makes lots of bubbles! You have it to thank for getting that stain out of your favorite t-shirt.



Q: Approximately what percentage of water can be saved by using this particular machine over traditional models?

A: (circle one)

a.) 5%

b.) 27%

c.) 40%

#### **Bonus Points-Campus features**

(no questions, just pictures)

5.) Bike road markings



6.) Green Roof-Gant plaza or Laurel Hall





# 7.) McMahon display



### 8.) Co-op Cares token bins





# 9.) New LEED buildings: Oak & Laurel (only Oak is pictured here)





10.) Whitney Dining Hall