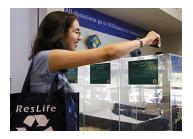

color recycling bin counts, so long as it's not trash!
- 3.) If you turn the dial while standing underneath this low flow efficiency fixture you are sure to get wet!



Q: How many gallons can be saved per minute by taking a shorter shower?

A: b.) 5-10

a.) 20-30

b.) 5-10

c.) 1-2

4.) This high efficiency appliance rumbles and rolls and makes lots of bubbles! You have it to thank for getting that stain out of your favorite t-shirt.



Q: Approximately what percentage of water can be saved by using this particular machine over traditional models?

A: (circle one)

a.) 5%

b.) 27%

c.) 40%

#### **Bonus Points-Campus features**

(no questions, just pictures)

5.) Bike road markings



6.) Green Roof-Gant plaza or Laurel Hall





# 7.) McMahon display



### 8.) Co-op Cares token bins





# 9.) New LEED buildings: Oak & Laurel (only Oak is pictured here)





10.) Whitney Dining Hall