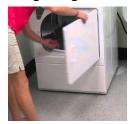

Q: How many gallons can be saved per minute by taking a shorter shower?

A: b.) 5-10

a.) 20-30

b.) 5-10

c.) 1-2

4.) This high efficiency appliance rumbles and rolls and makes lots of bubbles! You have it to thank for getting that stain out of your favorite t-shirt.

Q: Approximately what percentage of water can be saved by using this particular machine over traditional models?

A: (circle one)

a.) 5%

b.) 27%

c.) 40%