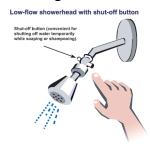

- -Lift the lid if the opening isn't the right shape for what you are recycling and remember that any color recycling bin counts, so long as it's not trash!
- 3.) If you turn the dial while standing underneath this low flow efficiency fixture you are sure to get wet!

Q: How many gallons can be saved per minute by taking a shorter shower?

A: b.) 5-10

a.) 20-30

b.) 5-10

c.) 1-2

4.) This high efficiency appliance rumbles and rolls and makes lots of bubbles! You have it to thank for getting that stain out of your favorite t-shirt.