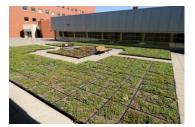

#### **Bonus Points-Campus features**

(no questions, just pictures)

5.) Bike road markings

6.) Green Roof-Gant plaza or Laurel Hall