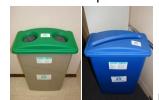

CFL light bulb

Q: What is the name (or at least the abbreviation) of this type of light bulb?

A: Compact Florescent Light bulb (CFL)

2.) Somewhere I can dispose of a bottle where I know it won't end up in a landfill

• red or yellow dorm recycling bins or any recycling bin also accepted.

Q: UConn has single stream recycling, what does this mean?

A: Any recyclable item can be put into any recycling bin. Glass, paper and plastic no longer need to be separated.

- -Lift the lid if the opening isn't the right shape for what you are recycling and remember that any color recycling bin counts, so long as it's not trash!
- 3.) If you turn the dial while standing underneath this low flow efficiency fixture you are sure to get wet!