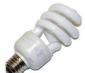

Tally the points and you have your winner!

1.) This type of light bulb uses only ¼ the energy of a regular incandescent, but shines just as bright! (hint, you may want to check your desk lamp to see if it has the right kind)

CFL light bulb

Q: What is the name (or at least the abbreviation) of this type of light bulb?

A: Compact Florescent Light bulb (CFL)

2.) Somewhere I can dispose of a bottle where I know it won't end up in a landfill