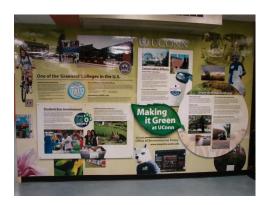

are recycling and remember that any color recycling bin counts, so long as it's not trash!
- 3.) If you turn the dial while standing underneath this low flow efficiency fixture you are sure to get wet!



Q: How many gallons can be saved per minute by taking a shorter shower?

A: b.) 5-10

a.) 20-30

b.) 5-10

c.) 1-2

4.) This high efficiency appliance rumbles and rolls and makes lots of bubbles! You have it to thank for getting that stain out of your favorite t-shirt.



Q: Approximately what percentage of water can be saved by using this particular machine over traditional models?

A: (circle one)

a.) 5%

b.) 27%

c.) 40%

#### **Bonus Points-Campus features**

(no questions, just pictures)

5.) Bike road markings



6.) Green Roof-Gant plaza or Laurel Hall





# 7.) McMahon display



### 8.) Co-op Cares token bins





# 9.) New LEED buildings: Oak & Laurel (only Oak is pictured here)





10.) Whitney Dining Hall